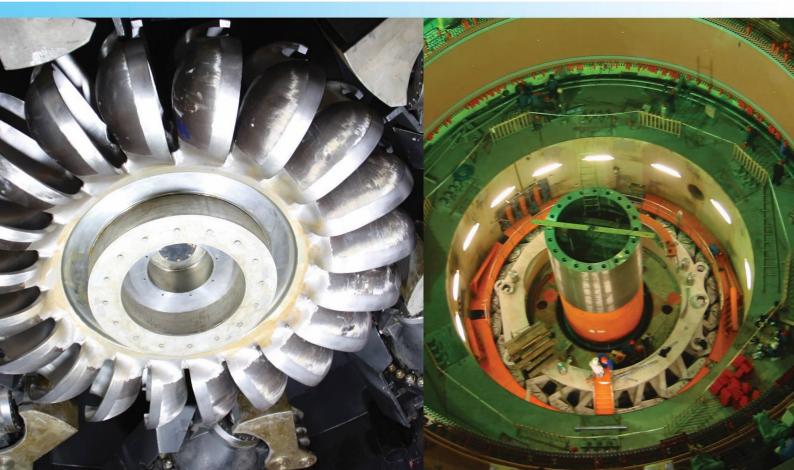

#### 2. Mechanical

The hydropower plant is our main experience for the erection and installation of mechanical systems. We are experienced at erecting a hydropower plant using complex equipment and techniques, such as: 1. Turbine and Inlet Valve

- 2. Generator Winding Installation
- 3.Generator Erection
- 4. Mechanical Balance of plant, which consists of:
- Cooling Water System (Pumps and Piping)
- Overhead Crane
- Firefighting system
- Hydraulic System
- Water Treatment Plant
- Diesel Generator Set
- Heating Ventilation and Air Condition System (HVAC)